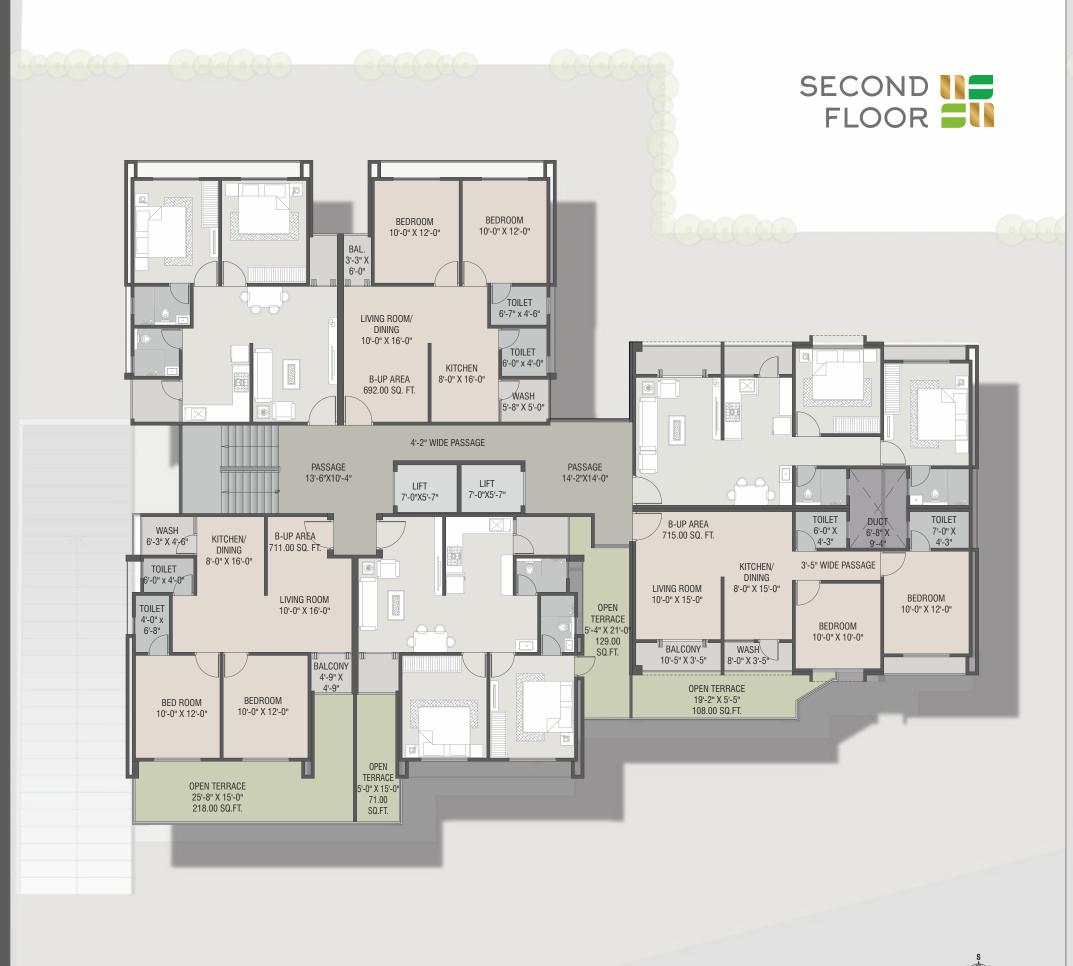

# SPECIFICATIONS (RESIDENTIAL)

#### STRUCTURE

 RCC earthquake resistance structure designed by approved Structural Engineer

### FLOORING

- Vitrified Flooring in Living Room, Kitchen and Dining area
- Vitrified tiles in all other Bed Rooms
- Anti-skid flooring in balcony & wash

## WALL FINISH

- Interiors: 2-coat Putty with Primer finish
- Exteriors: Weather Resistant Paint

#### FI FCTRICAI

- Concealed copper ISI wire with modular switches
- Sufficient electrical points, as per architect's planning
- MCB for each apartment

### KITCHEN

• Exclusive kitchen platform and kitchen sink. Wash area with ceramic tiles dado

& natural stone / anti-skid tile flooring

#### BATH

- Designer bathrooms with good quality fittings & vessels.
- Glazed tile dedo upto Lintel Height.
- Good quality concealed PVC Plumbing.

#### DOORS

- Main Door: High quality wooden frame door with decorative door shutter
- Other Internal Doors: Stone frame with laminated flush doors
- All doors with Lock Fittings

### WINDOWS

Anodized Aluminium sliding windows

#### TERRAC

• Elegant China Mosaic finish with Water Proofing Treatment.