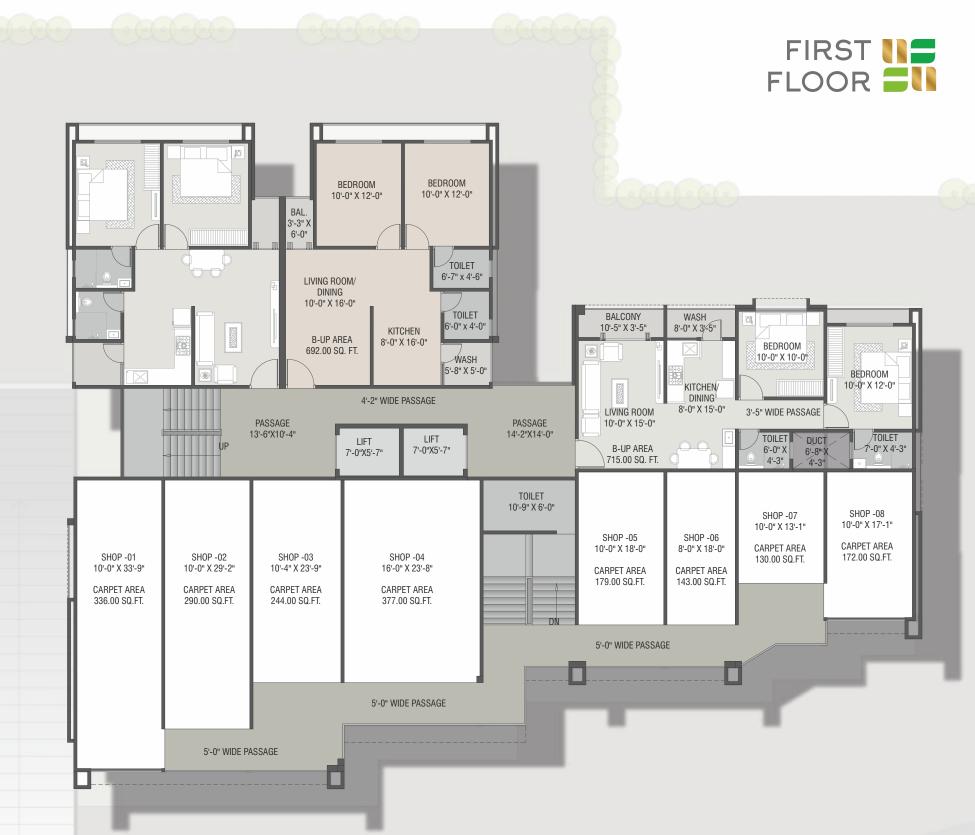

# SPECIFICATIONS (RESIDENTIAL)

#### STRUCTURE

 RCC earthquake resistance structure designed by approved Structural Engineer

### FLOORING

- Vitrified Flooring in Living Room, Kitchen and Dining area
- Vitrified tiles in all other Bed Rooms
- Anti-skid flooring in balcony & wash

## WALL FINISH

- Interiors: 2-coat Putty with Primer finish
- Exteriors: Weather Resistant Paint

#### FI FCTRICAI

- Concealed copper ISI wire with modular switches
- Sufficient electrical points, as per architect's planning
- MCB for each apartment

### KITCHEN

• Exclusive kitchen platform and kitchen sink. Wash area with ceramic tiles dado

& natural stone / anti-skid tile flooring

#### BATH

- Designer bathrooms with good quality fittings & vessels.
- Glazed tile dedo upto Lintel Height.
- Good quality concealed PVC Plumbing.

#### DOORS

- Main Door: High quality wooden frame door with decorative door shutter
- Other Internal Doors: Stone frame with laminated flush doors
- All doors with Lock Fittings

### WINDOWS

Anodized Aluminium sliding windows

#### TERRAC

• Elegant China Mosaic finish with Water Proofing Treatment.