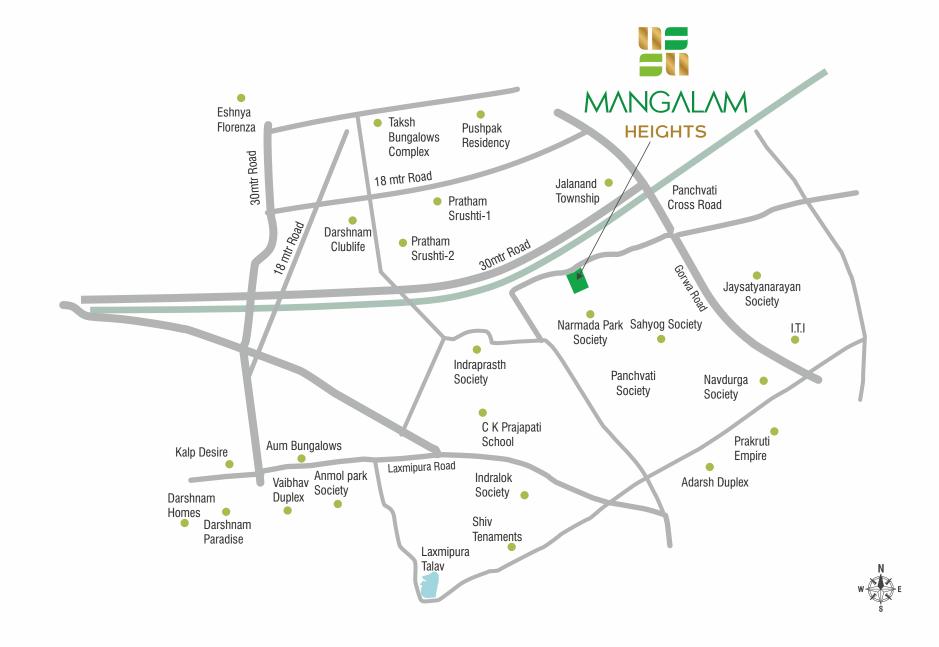

Developers: Mangalam Developers

Site: Mangalam Heights, Narmada Park Society, Nr. Panchvati, Gorwa, Vadodara.

Ph.: 96876 19838, 89808 33433 Email: inquiry@mangalamgroup.in.net Architect: © DESIGN STUDIO architects & interiors

# ELEGANTLY SIMPLE!

# THOUGHTFULLY PLANNED!

# PASSIONATELY EXECUTED!

Mangalam Heights brings forth a good life. Set in the residential locality of Gorwa, the project offers well crafted 2BHK residential apartments with road facing shops.

Well defined living spaces designed to offer a spacious living with abundant natural light and aeration makes homes at Mangalam Heights desirable.

# SALIENT FEATURES

- Paver area all around the campus
  Branded elevators
  Located at Vadodara's preferred locality of Gorwa
  All urban conveniences within easy access
  Best in class specifications & amenities