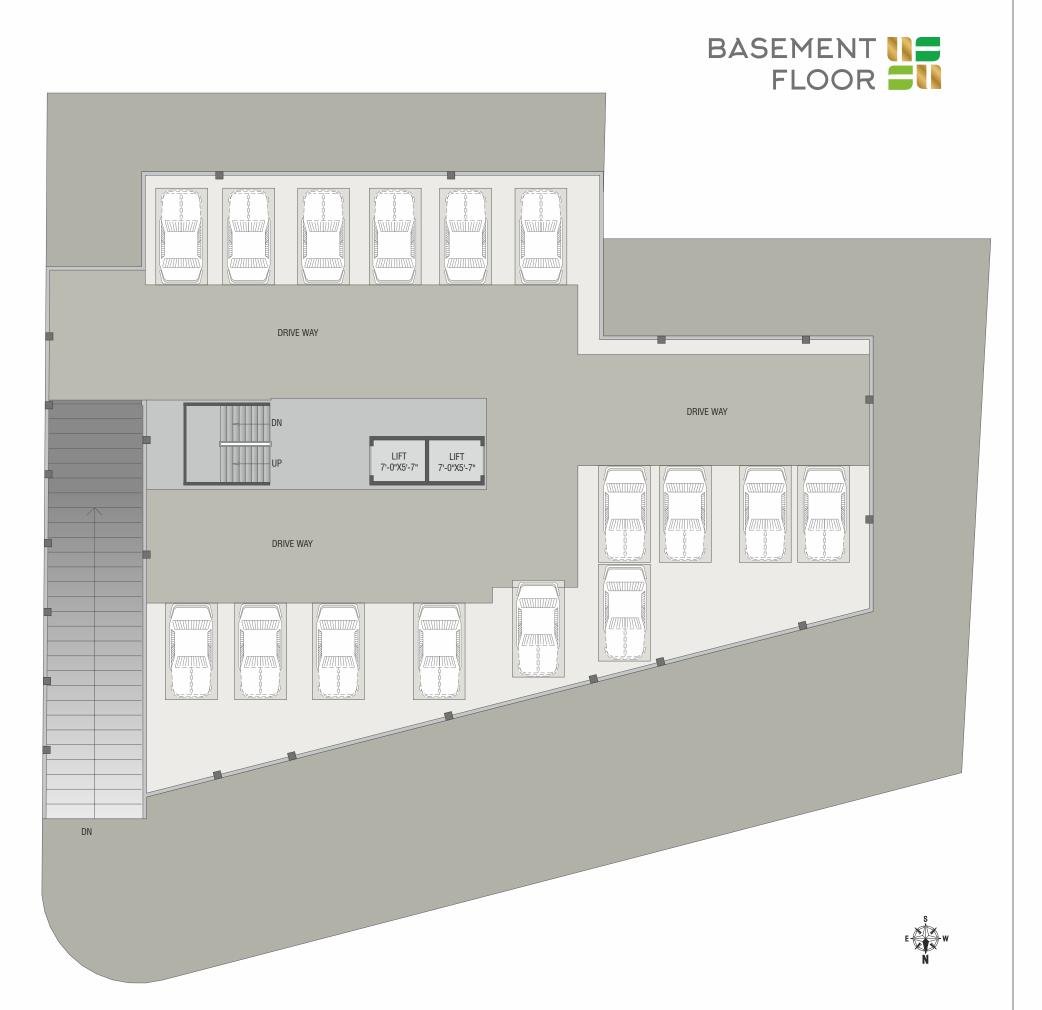

ates

ism: stroke&arrow@9824092011



RERA Website: https://gujrera.gujarat.gov.in | RERA Reg.No.: PR/GJ/VADODARA/VADODARA/Others/MAA10837/211022

2 BHK APARTMENTS & SHOPS



# ELEGANTLY SIMPLE!

# THOUGHTFULLY PLANNED!

# PASSIONATELY EXECUTED!

Mangalam Heights brings forth a good life. Set in the residential locality of Gorwa, the project offers well crafted 2BHK residential apartments with road facing shops.







Well defined living spaces designed to offer a spacious living with abundant natural light and aeration makes homes at Mangalam Heights desirable.

# SALIENT FEATURES

- Paver area all around the campus
  Branded elevators
  Located at Vadodara's preferred locality of Gorwa
  All urban conveniences within easy access
  Best in class specifications & amenities

















# SPECIFICATIONS (RESIDENTIAL)

#### STRUCTURE

 RCC earthquake resistance structure designed by approved Structural Engineer

### FLOORING

- Vitrified Flooring in Living Room, Kitchen and Dining area
- Vitrified tiles in all other Bed Rooms
- Anti-skid flooring in balcony & wash

## WALL FINISH

- Interiors: 2-coat Putty with Primer finish
- Exteriors: Weather Resistant Paint

#### FI FCTRICAI

- Concealed copper ISI wire with modular switches
- Sufficient electrical points, as per architect's planning
- MCB for each apartment

### KITCHEN

• Exclusive kitchen platform and kitchen sink. Wash area with ceramic tiles dado

& natural stone / anti-skid tile flooring

#### BATH

- Designer bathrooms with good quality fittings & vessels.
- Glazed tile dedo upto Lintel Height.
- Good quality