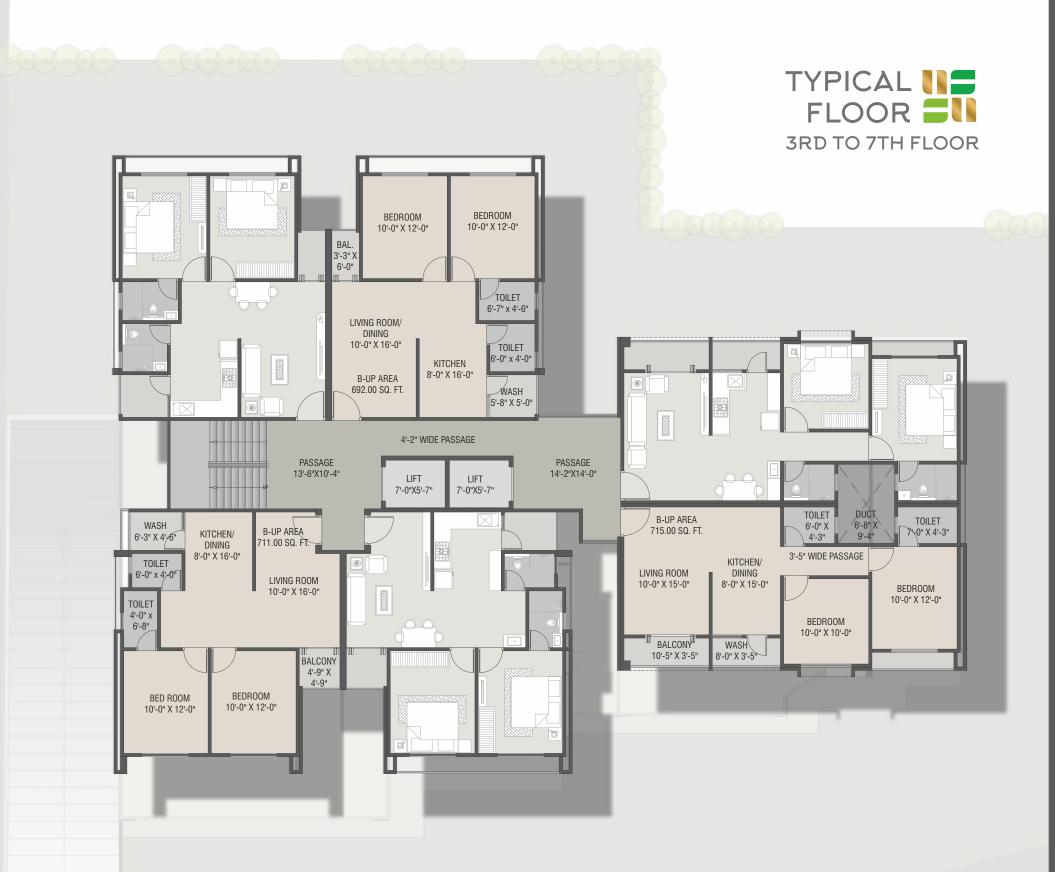

Associates

ism: stroke&arrow@9824092011



RERA Website: https://gujrera.gujarat.gov.in | RERA Reg.No.: PR/GJ/VADODARA/VADODARA/Others/MAA10837/211022

2 BHK APARTMENTS & SHOPS



# ELEGANTLY SIMPLE!

# THOUGHTFULLY PLANNED!

# PASSIONATELY EXECUTED!

Mangalam Heights brings forth a good life. Set in the residential locality of Gorwa, the project offers well crafted 2BHK residential apartments with road facing shops.







Well defined living spaces designed to offer a spacious living with abundant natural light and aeration makes homes at Mangalam Heights desirable.

# SALIENT FEATURES

- Paver area all around the campus
  Branded elevators
  Located at Vadodara's preferred locality of Gorwa
  All urban conveniences within easy access
  Best in class specifications & amenities

















# SPECIFICATIONS (RESIDENTIAL)

#### STRUCTURE

 RCC earthquake resistance structure designed by approved Structural Engineer

### FLOORING

- Vitrified Flooring in Living Room, Kitchen and Dining area
- Vitrified tiles in all other Bed Rooms
- Anti-skid flooring in balcony & wash

## WALL FINISH

- Interiors: 2-coat Putty with Primer finish
- Exteriors: Weather Resistant Paint

#### FI FCTRICAI

- Concealed copper ISI wire with modular switches
- Sufficient electrical points, as per architect's planning
- MCB for each apartment

### KITCHEN

• Exclusive kitchen platform and kitchen sink. Wash area with ceramic tiles dado

& natural stone / anti-skid tile flooring

#### BATH

- Designer bathrooms with good quality fittings & vessels.
- Glazed tile dedo upto Lintel Height.
- Good qu