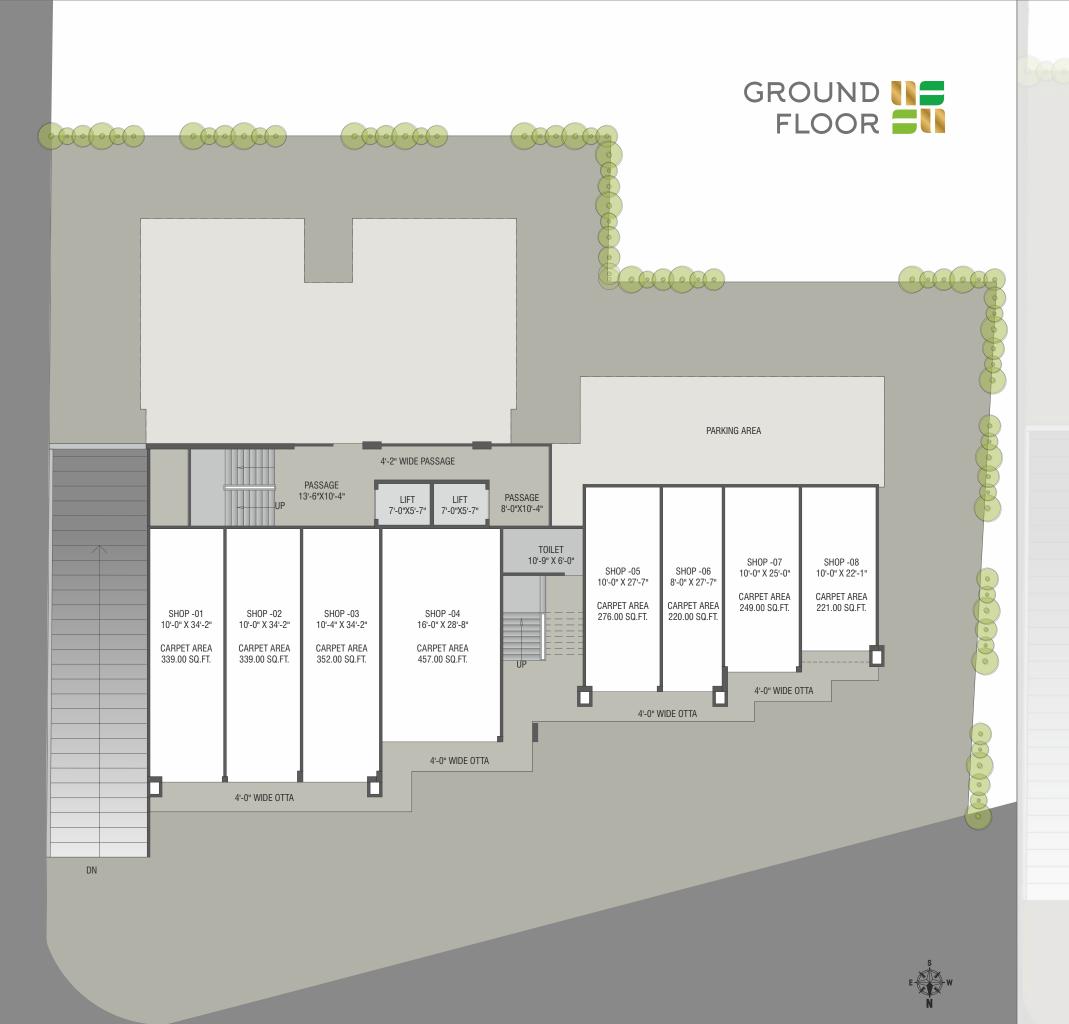

## (COMMERCIAL)

Gives you an advantage of maximum visibility

#### Flooring

Premium vitrified tile flooring.

### Electrification:

Concealed copper wiring of approved quality. Branded premium quality modular switches with sufficient electrical points as per architect's plan.

G.I. / M.S. rolling shutter with colour for shops.